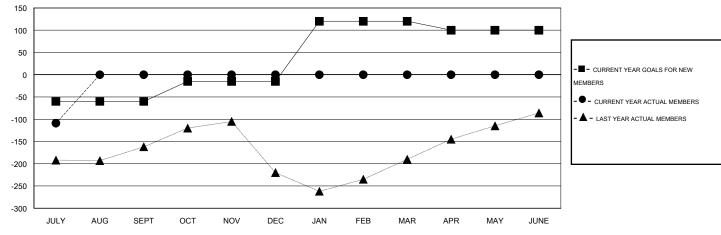

#### GOALS AND ACTUAL MEMBERS CUMULATIVE

| DROPPED CLUBS: 0  DROPPED MEMBERS |               | 7 CLUBS OF 77 ADDED 1 OR MORE<br>NEW MEMBERS | GENDER DISTRIBUTION           MALE         1,782 (84.06%)           FEMALE         338 (15.94%) |            |
|-----------------------------------|---------------|----------------------------------------------|-------------------------------------------------------------------------------------------------|------------|
| DECEASED CLUB CANCELLED OTHER     | 3<br>0<br>124 | CLICK HERE FOR HEALTH ASSESSMENT DATA        | FAMILY UNIT MEMBERS HEAD OF HOUSEHOLD                                                           | 434<br>197 |
| TOTAL                             | 127           |                                              | NON-HEAD OF HOUSEHOLD                                                                           | 237        |

# LOCATION REP OF SRI LANKA

 $\mathsf{GMT}\;\mathsf{CA}\;6$ 

|               |                  | Clubs            |                  |                  | Members               |                    |                                     |                    |                  |
|---------------|------------------|------------------|------------------|------------------|-----------------------|--------------------|-------------------------------------|--------------------|------------------|
|               | RESUL            | TS FOR 2015-2016 | i                |                  | RESULTS FOR 2015-2016 |                    |                                     |                    |                  |
| QUARTER       | NEW CLUB<br>GOAL | NEW CLUBS        | DROPPED<br>CLUBS | NET<br>GAIN/LOSS | QUARTER               | NEW MEMBER<br>GOAL | CHARTER AND<br>NEW MEMBERS<br>ADDED | DROPPED<br>MEMBERS | NET<br>GAIN/LOSS |
| JULY/AUG/SEPT | 2                | 0                | 0                | 0                | JULY/AUG/SEPT         | -60                | 18                                  | 127                | -109             |
| OCT/NOV/DEC   | 1                | 0                | 0                | 0                | OCT/NOV/DEC           | 45                 | 0                                   | 0                  | 0                |
| JAN/FEB/MAR   | 1                | 0                | 0                | 0                | JAN/FEB/MAR           | 135                | 0                                   | 0                  | 0                |
| APR/MAY/JUNE  | 0                | 0                | 0                | 0                | APR/MAY/JUNE          | -20                | 0                                   | 0                  | 0                |