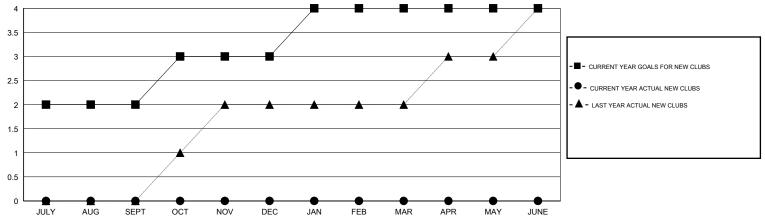

## GOALS AND ACTUAL NEW CLUBS CUMULATIVE

# LOCATION REP OF SRI LANKA

 $\mathsf{GMT}\;\mathsf{CA}\;6$ 

|               |                  | Clubs            |                  |                  | Members               |                    |                                     |                    |                  |
|---------------|------------------|------------------|------------------|------------------|-----------------------|--------------------|-------------------------------------|--------------------|------------------|
|               | RESUL            | TS FOR 2015-2016 | i                |                  | RESULTS FOR 2015-2016 |                    |                                     |                    |                  |
| QUARTER       | NEW CLUB<br>GOAL | NEW CLUBS        | DROPPED<br>CLUBS | NET<br>GAIN/LOSS | QUARTER               | NEW MEMBER<br>GOAL | CHARTER AND<br>NEW MEMBERS<br>ADDED | DROPPED<br>MEMBERS | NET<br>GAIN/LOSS |
| JULY/AUG/SEPT | 2                | 0                | 0                | 0                | JULY/AUG/SEPT         | -60                | 18                                  | 127                | -109             |
| OCT/NOV/DEC   | 1                | 0                | 0                | 0                | OCT/NOV/DEC           | 45                 | 0                                   | 0                  | 0                |
| JAN/FEB/MAR   | 1                | 0                | 0                | 0                | JAN/FEB/MAR           | 135                | 0                                   | 0                  | 0                |
| APR/MAY/JUNE  | 0                | 0                | 0                | 0                | APR/MAY/JUNE          | -20                | 0                                   | 0                  | 0                |